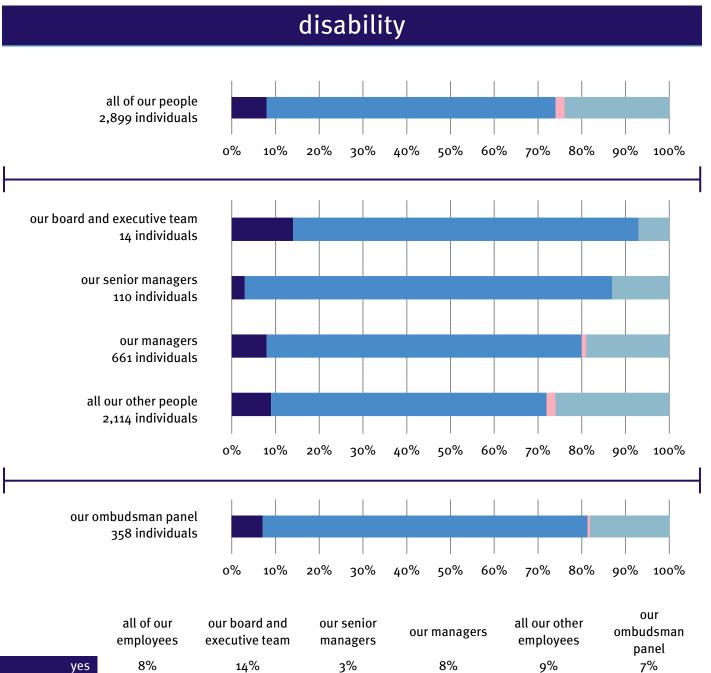

The figures for all our people include our employees and our non-executive board. Our ombudsmen are included among our managers, senior managers and executive team – so they're represented in the figures for these groups. We've also shown the diversity of our ombudsmen separately for each diversity category.