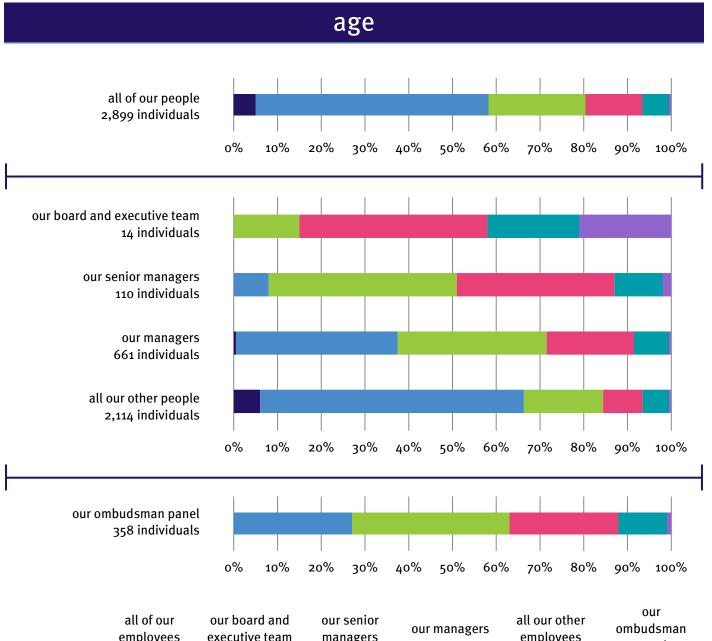

## data in more depth

The following charts show a snapshot of the diversity of the Financial Ombudsman Service in December 2018 – based on information our people have chosen to tell us about themselves. We've grouped our people by the level of their roles: our non-executive board and executive team, our senior managers, our managers and the rest of our people.

The figures for all our people include our employees and our non-executive board. Our ombudsmen are included among our managers, senior managers and executive team – so they're represented in the figures for these groups. We've also shown the diversity of our ombudsmen separately for each diversity category.

birth prefer not to 1% o% 1% 1% 1% 0% say not stated 27% 7% 36% 32% 26% 36%

|         | all of our<br>employees | our board and executive team | our senior<br>managers | our managers  | all our other<br>employees | ombudsman<br>panel |
|---------|-------------------------|------------------------------|------------------------|---------------|----------------------------|--------------------|
| 18 – 24 | 5%                      | 0%                           | o%                     | less than 1 % | 6%                         | 0%                 |
| 25 - 34 | 53%                     | 0%                           | 8%                     | 37%           | 60%                        | 27%                |
| 35 - 44 | 22%                     | 15%                          | 43%                    | 34%           | 18%                        | 36%                |
| 45 - 54 | 13%                     | 43%                          | 36%                    | 20%           | 9%                         | 25%                |
| 55 - 64 | 6%                      | 21%                          | 11%                    | 8%            | 6%                         | 11%                |
| 65 +    | less than 1 %           | 21%                          | 2%                     | less than 1 % | less than 1 %              | 1%                 |