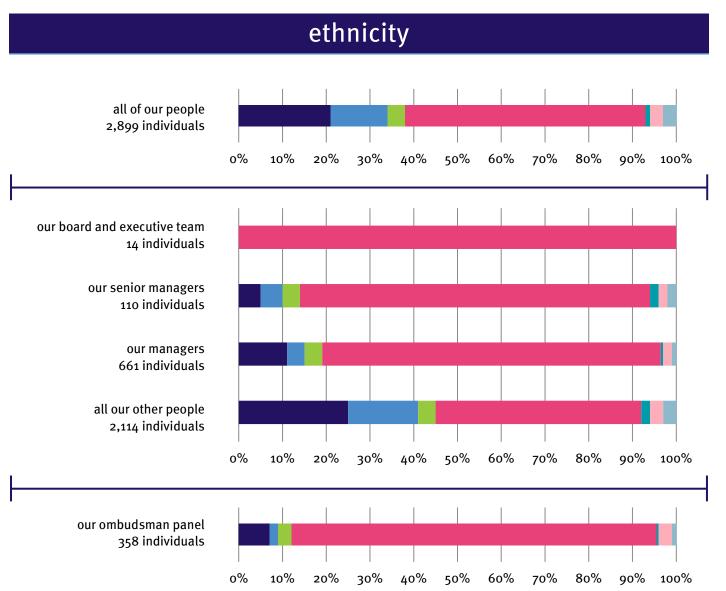

## data in more depth

The following charts show a snapshot of the diversity of the Financial Ombudsman Service in December 2018 – based on information our people have chosen to tell us about themselves. We've grouped our people by the level of their roles: our non-executive board and executive team, our senior managers, our managers and the rest of our people.

The figures for all our people include our employees and our non-executive board. Our ombudsmen are included among our managers, senior managers and executive team – so they're represented in the figures for these groups. We've also shown the diversity of our ombudsmen separately for each diversity category.

|                      | all of our<br>employees | our board and executive team | our senior<br>managers | our managers  | all our other<br>employees | our<br>ombudsman<br>panel |
|----------------------|-------------------------|------------------------------|------------------------|---------------|----------------------------|---------------------------|
| asian                | 21%                     | 0%                           | 5%                     | 11%           | 25%                        | 7%                        |
| black                | 13%                     | ٥%                           | 5%                     | 4%            | 16%                        | 2%                        |
| Mixed<br>background  | 4%                      | 0%                           | 4%                     | 4%            | 4%                         | 3%                        |
| white                | 55%                     | 100%                         | 80%                    | 77%           | 47%                        | 83%                       |
| other                | 1%                      | ٥%                           | 2%                     | less than 1 % | 2%                         | less than 1%              |
| prefer not to<br>say | 3%                      | о%                           | 2%                     | 2%            | 3%                         | 3%                        |
| not stated           | 3%                      | 0%                           | 2%                     | 1%            | 3%                         | 1%                        |
| BAME                 | 39%                     | 0%                           | 16%                    | 20%           | 47%                        | 13%                       |