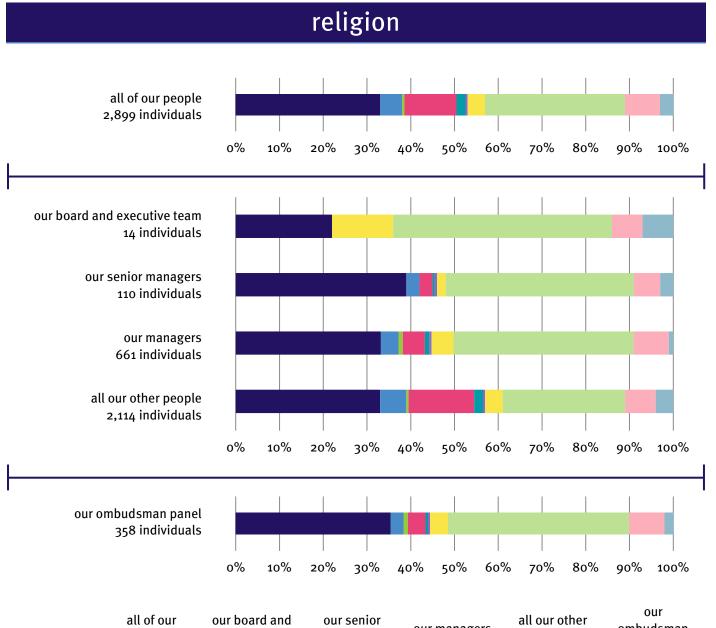

74%

less than 1%

18%

|                 | all of our<br>employees | our board and executive team | our senior<br>managers | our managers | all our other<br>employees | ombudsman<br>panel |
|-----------------|-------------------------|------------------------------|------------------------|--------------|----------------------------|--------------------|
| Christian       | 33%                     | 22%                          | 39%                    | 33%          | 33%                        | 35%                |
| Hindu           | 5%                      | o%                           | 3%                     | 4%           | 6%                         | 3%                 |
| Jewish          | less than 1%            | ٥%                           | 0%                     | 1%           | less than 1%               | 1%                 |
| Muslim          | 12%                     | o%                           | 3%                     | 5%           | 15%                        | 4%                 |
| Sikh            | 2%                      | 0%                           | less than 1%           | 1%           | 2%                         | less than 1%       |
| Buddhist        | less than 1%            | 0%                           | less than 1%           | less than 1% | less than 1%               | less than 1%       |
| other           | 4%                      | 14%                          | 2%                     | 5%           | 4%                         | 4%                 |
| no religious or |                         |                              |                        |              |                            |                    |
| philosophical   | 32%                     | 50%                          | 43%                    | 41%          | 28%                        | 41%                |
| belief          |                         |                              |                        |              |                            |                    |
| prefer not to   | 8%                      | -0/                          | 6%                     | 8%           | -0/                        | 8%                 |
| say             | 0 70                    | 7%                           | 0 %                    | 0 70         | 7%                         | 0 70               |
| not stated      | 3%                      | 7%                           | 3%                     | 1%           | 4%                         | 2%                 |
|                 |                         |                              |                        |              |                            |                    |