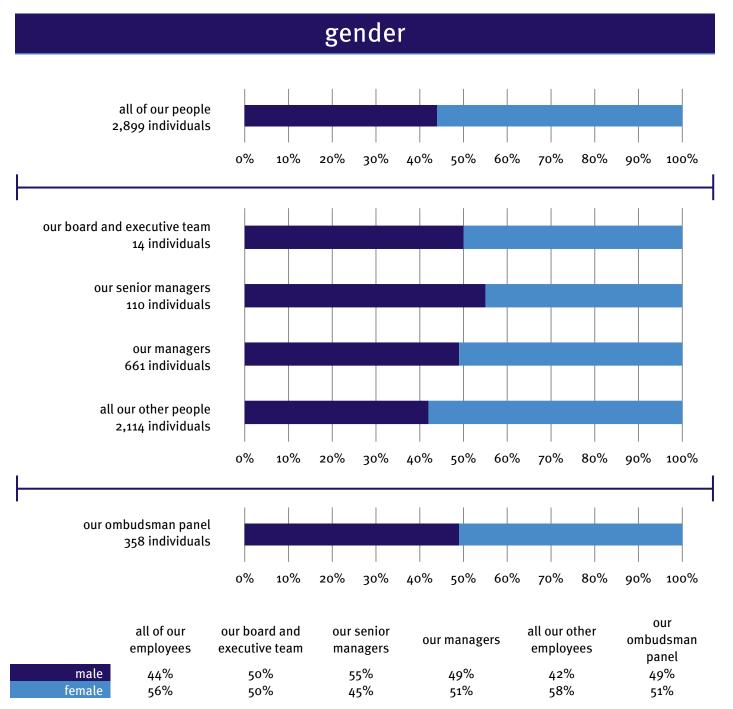

## data in more depth

The following charts show a snapshot of the diversity of the Financial Ombudsman Service in December 2018 – based on information our people have chosen to tell us about themselves. We've grouped our people by the level of their roles: our non-executive board and executive team, our senior managers, our managers and the rest of our people.

The figures for all our people include our employees and our non-executive board. Our ombudsmen are included among our managers, senior managers and executive team – so they're represented in the figures for these groups. We've also shown the diversity of our ombudsmen separately for each diversity category.