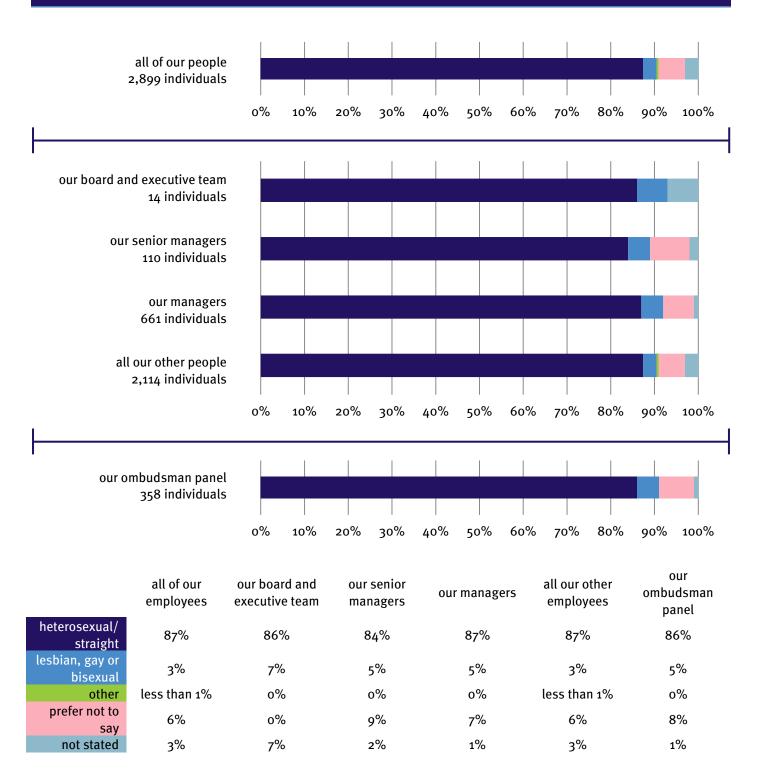

### sexual orientation

84%

о%

13%

72%

1%

19%

63%

2%

26%

66%

2%

24%

79%

о%

7%

74%

less than 1%

18%

|                 | all of our<br>employees | our board and executive team | our senior<br>managers | our managers | all our other<br>employees | ombudsman<br>panel |
|-----------------|-------------------------|------------------------------|------------------------|--------------|----------------------------|--------------------|
| Christian       | 33%                     | 22%                          | 39%                    | 33%          | 33%                        | 35%                |
| Hindu           | 5%                      | o%                           | 3%                     | 4%           | 6%                         | 3%                 |
| Jewish          | less than 1%            | ٥%                           | 0%                     | 1%           | less than 1%               | 1%                 |
| Muslim          | 12%                     | o%                           | 3%                     | 5%           | 15%                        | 4%                 |
| Sikh            | 2%                      | 0%                           | less than 1%           | 1%           | 2%                         | less than 1%       |
| Buddhist        | less than 1%            | 0%                           | less than 1%           | less than 1% | less than 1%               | less than 1%       |
| other           | 4%                      | 14%                          | 2%                     | 5%           | 4%                         | 4%                 |
| no religious or |                         |                              |                        |              |                            |                    |
| philosophical   | 32%                     | 50%                          | 43%                    | 41%          | 28%                        | 41%                |
| belief          |                         |                              |                        |              |                            |                    |
| prefer not to   | 8%                      | -0/                          | 6%                     | 8%           | -0/                        | 8%                 |
| say             | 0 70                    | 7%                           | 0 %                    | 0 70         | 7%                         | 0 70               |
| not stated      | 3%                      | 7%                           | 3%                     | 1%           | 4%                         | 2%                 |
|                 |                         |                              |                        |              |                            |                    |